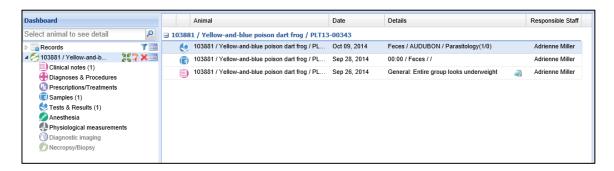

Below we have a single group in focus and can view its medical records.

By selecting the green arrow icon we can also include medical records of other groups that may be associated with the group in focus by either a split or a merge. Here we have the medical records for two associated groups displayed along with the original group in focus.