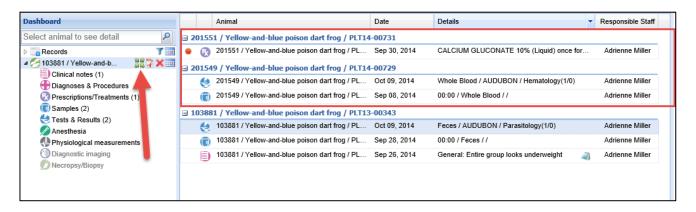

Below we have a single group in focus and can view its medical records.

By selecting the green arrow icon we can also include medical records of other groups that may be associated with the group in focus by either a split or a merge. Here we have the medical records for two associated groups displayed along with the original group in focus.