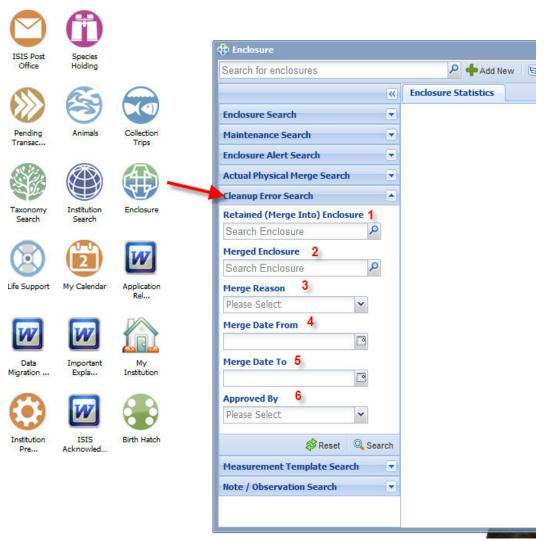

## **Enclosure->Cleanup Error Search**

- 1. Retained (Merge Into) Enclosure the enclosure that has been kept (the merged enclosure has been merged into it)
- 2. Merged Enclosure the enclosure that had been merged into (made inactive) the retained enclosure
- 3. Merge Reason why the enclosures were merged
- 4. Merge Date From first possible date of the merge
- 5. Merge Date To last possible date of the merge
- 6. Approved By staff member who approved the merge