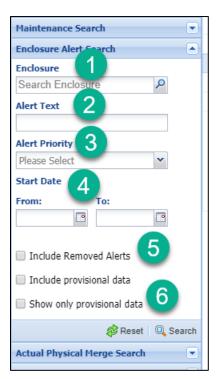

## **Contact SPECIES360 Support**

The Alert search is found in the Enclosure module under the left hand expandable search box.

- 1. Enclosure Sourced from the Enclosure Tree.
- 2. Alert text Text that was recorded in the Alert. If more than one word is entered in this field the results will include only those found for the order of the text entered here.
- 3. Alert Priority The Priority entered for the Alert High, Medium or Low.
- 4. Start Date The date range where the Alert was recorded as Starting.
- 5. Include Removed Alerts if this box is not checked only active Alerts will be found. To find any Alerts that have been Removed you will need to check this box.
- 6. You have the option to include Provisional data.