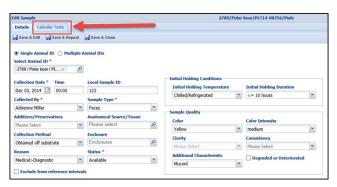

## **Calendar Tasks**

Medical Records>Add New>Samples

Tasks display in My Calendar and can be opened to view details

Samples Calendar Tasks tab

You can schedule many types of tasks directly from the Calendar