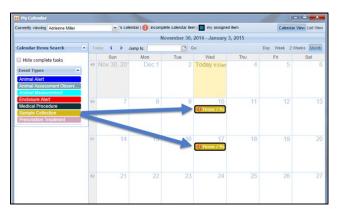

## **Calendar Tasks**

Medical Records>Add New>Samples

Tasks display in My Calendar and can be opened to view details

Samples Calendar Tasks tab

You can schedule many types of tasks directly from the Calendar