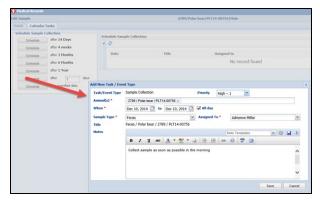

## **Calendar Tasks**

Medical Records>Add New>Samples

Tasks display in My Calendar and can be opened to view details

Samples Calendar Tasks tab

You can schedule many types of tasks directly from the Calendar