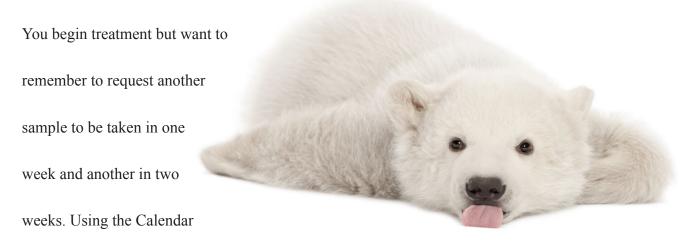

today and find Nanophyetus salmincola.

Tasks option you schedule the fecal collections and assign

them to the Team that cares for the polar bears. The task will appear on My Calendar for all the Team members so they don't forget.