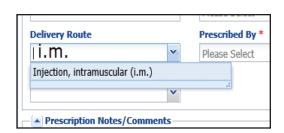

Type "Injection" into the Delivery Route and you get many results. But type "i.m." (be sure to include the periods) and you get intramuscular right away! Remember you can scroll the list by using keyboard arrow buttons.