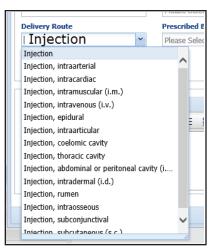

Type "Injection" into the Delivery Route and you get many results. But type "i.m." (be sure to include the periods) and you get intramuscular right away! Remember you can scroll the list by using keyboard arrow buttons.