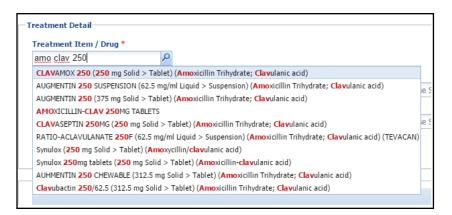

## **Type Aheads Made Easy!**

Those long results lists you are getting when using the Type Ahead lookup fields are making you grumpier than a bear woken up early from hibernation.

Finding the drug you want is impossible! But there is an easy way! You can type the beginning of multiple words! For example you need to find Baytril 100 so you type "Baytril" in the drug field and you get ten results. But if you type "bay 100" you get the one result you are looking for! If your Delivery Route is subcutaneous injection and you type "Injection" you get fifteen results. But if you type "s.c." you instantly get only "Injection, subcutaneous (s.c.)". There are

ethere is multiple 100 mu

many time savers for most of the Type Ahead lookup fields in ZIMS.

They're counting on you for their medical care. We can help.