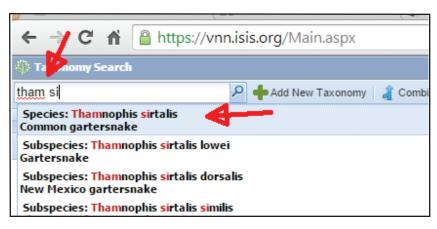

## **Type Aheads Made Easy!**

Those long results lists you are getting when using the Type Ahead lookup fields are making you grumpier than a bear woken up early from hibernation.

Finding the drug you want is impossible! But there is an easy way! You can type the beginning of multiple words! For example you need to find Baytril 100 so you type "Baytril" in the drug field and you get ten results. But if you type "bay 100" you get the one result you are looking for! If your Delivery Route is subcutaneous injection and you type "Injection" you get fifteen results. But if you type "s.c." you instantly get only "Injection, subcutaneous (s.c.)". There are

ethere is multiple 100 mu

many time savers for most of the Type Ahead lookup fields in ZIMS.

They're counting on you for their medical care. We can help.

It also works for searching by Taxonomy.

Information made easy.