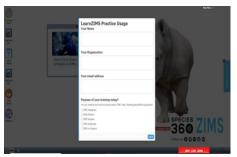

#### Method one:

- 1. First log into Live ZIMS.
- Next open this link: http://training.species360.org/ZIMSStudbooks/
   On this page, the generic username/password credentials for the LearnZIMS tool are presented, as shown here.
- Click the ZIMS logo on the page (displayed below) to open the LearnZIMS site, and login with the provided credentials.
- 4. You should see the screen below. Please enter your information into the pop-up window and submit to begin practicing.