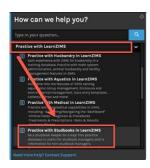

#### Method two:

- 1. First log into Live ZIMS.
- 2. In the help menu, click on the 'Practice with LearnZIMS' option. Select 'Practice with Studbooks in LearnZIMS'.
- 3. This will bring up the page where the generic username/password credentials for the LearnZIMS tool are presented see Method one, step 2 above.
- 4. Proceed as in Method one.