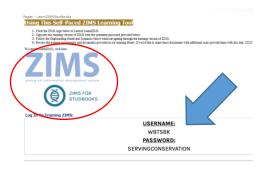

#### Method one:

- 1. First log into Live ZIMS.
- Next open this link: http://training.species360.org/ZIMSStudbooks/
   On this page, the generic username/password credentials for the LearnZIMS tool are presented, as shown here.
- Click the ZIMS logo on the page (displayed below) to open the LearnZIMS site, and login with the provided credentials.
- 4. You should see the screen below. Please enter your information into the pop-up window and submit to begin practicing.