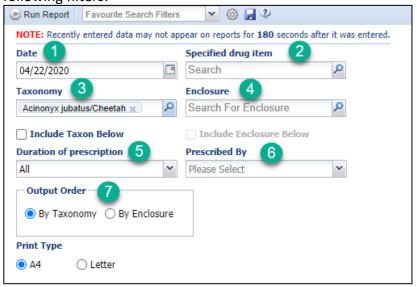

- 1. In most cases, the Date will be today's date as you are looking to find prescriptions or treatments that are currently active. However, you can use a past date to find active prescriptions and treatments at the time. It is a single Date, no Date Range is available.
- 2. You can filter by a specific drug.
- 3. When filtering by Taxonomy, the Taxon below is not covered by default so remember to check the Include Taxon Below box if appropriate.
- 4. You can filter by a specific Enclosure. If you want to include sub-enclosures remember to check the Include Enclosure Below box.
- 5. The default for Duration is Short-term (<= 30 days) but you can select Long-term (> 30 days) or All.
- 6. Prescribed By is sourced from your Staff list.
- 7. The Report can be sorted by Taxonomy or Enclosure.