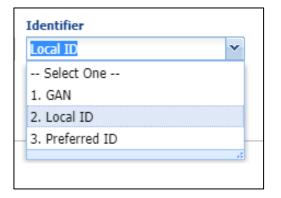

Remember to customize your report by selecting how you want it to sort as well as what Identifier you would like displayed. You can also select to have any associated permits display in the report.