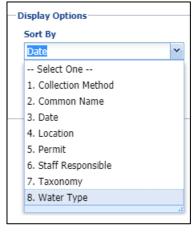

Remember to customize your report by selecting how you want it to sort as well as what Identifier you would like displayed. You can also select to have any associated permits display in the report.