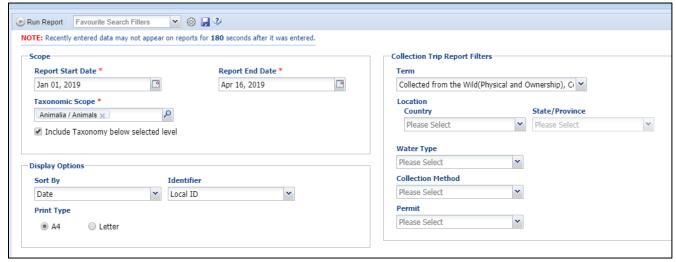

This report has filters that are standard to many other reports such as Date Range, Taxonomy, Sorting options and Identifiers. There are two report filter fields of special interest to aquariums. First, you can filter by specific water types.

This is a multiple select date standard that helps you filter by the water type where the collection occurred.

Second, you can filter by specific Collection Methods.

This is also a multiple select data standard.

Remember to customize your report by selecting how you want it to sort as well as what Identifier you would like displayed. You can also select to have any associated permits display in the report.