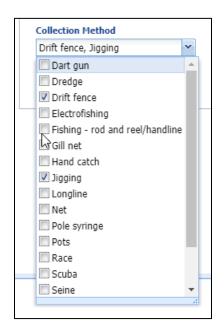

This is a multiple select date standard that helps you filter by the water type where the collection occurred.

Second, you can filter by specific Collection Methods.

This is also a multiple select data standard.