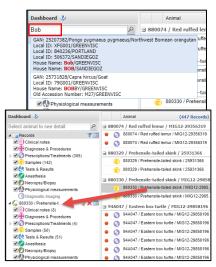

There are three ways to open the medical records for a specific animal or group. First, type in the GAN, Local ID, or other identifier such as transponder into the search field.

Second, by selecting a record from the main dashboard you can drag and drop it over to the left hand dashboard.

Global information serving conservation.

You can keep multiple records open at the same time for ease of comparison. Your open records will display as a list on the left side of the dashboard. You can expand and collapse by using the arrows. Using the right-hand side icons, you can export to pdf, remove the animal from your list of open records, or filter the records by date.