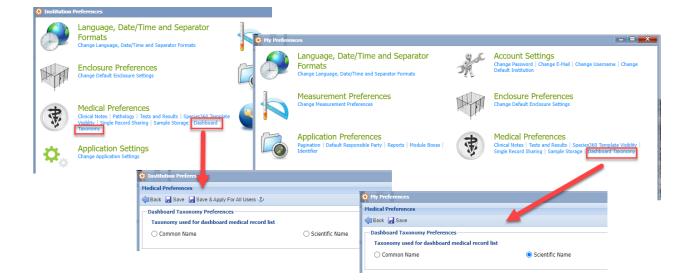

You can choose to have the medical dashboard display either the common name or the scientific name for all your animals.

| 🜔 Medical Records                        |                                      |                      |                     |                    | 🚯 Medical Records                                                                                                                                                                                                                                                                                                                                                                                                                                                                                                                                                                                                                                                                                                                                                                                                                                                                                                                                                                                                                                                                                                                                                                                                                                                                                                                                                                                                                                                                                                                                                                                                                                                                                                                                                                                                                                                                                                                                                                                                                                                                                                              |                                      |                   |                   |
|------------------------------------------|--------------------------------------|----------------------|---------------------|--------------------|--------------------------------------------------------------------------------------------------------------------------------------------------------------------------------------------------------------------------------------------------------------------------------------------------------------------------------------------------------------------------------------------------------------------------------------------------------------------------------------------------------------------------------------------------------------------------------------------------------------------------------------------------------------------------------------------------------------------------------------------------------------------------------------------------------------------------------------------------------------------------------------------------------------------------------------------------------------------------------------------------------------------------------------------------------------------------------------------------------------------------------------------------------------------------------------------------------------------------------------------------------------------------------------------------------------------------------------------------------------------------------------------------------------------------------------------------------------------------------------------------------------------------------------------------------------------------------------------------------------------------------------------------------------------------------------------------------------------------------------------------------------------------------------------------------------------------------------------------------------------------------------------------------------------------------------------------------------------------------------------------------------------------------------------------------------------------------------------------------------------------------|--------------------------------------|-------------------|-------------------|
| 🤭 New 🔹 🖹 Edit 🗱 Delete 🛙 📃 Managi       | Animal Lists - 🧬 Reload medical list | 2 Export medical lit | st 🥥 Medical F      | Reports + Mr       |                                                                                                                                                                                                                                                                                                                                                                                                                                                                                                                                                                                                                                                                                                                                                                                                                                                                                                                                                                                                                                                                                                                                                                                                                                                                                                                                                                                                                                                                                                                                                                                                                                                                                                                                                                                                                                                                                                                                                                                                                                                                                                                                | Inimal Lists - 🧳 Reload medical list | TExport medical I | ist 🕜 Medical Rep |
| Dashboard 😲                              | Animal                               | (14 Records)         | Date                | Details            | Dashboard 🤣                                                                                                                                                                                                                                                                                                                                                                                                                                                                                                                                                                                                                                                                                                                                                                                                                                                                                                                                                                                                                                                                                                                                                                                                                                                                                                                                                                                                                                                                                                                                                                                                                                                                                                                                                                                                                                                                                                                                                                                                                                                                                                                    | Animal                               | (14 Records)      | Date              |
| Select animal to see detail              | ∃ 19/11/2021                         |                      |                     |                    | Select animal to see detail                                                                                                                                                                                                                                                                                                                                                                                                                                                                                                                                                                                                                                                                                                                                                                                                                                                                                                                                                                                                                                                                                                                                                                                                                                                                                                                                                                                                                                                                                                                                                                                                                                                                                                                                                                                                                                                                                                                                                                                                                                                                                                    | ∃ 19/11/2021                         | 1                 |                   |
| Records                                  | 11111 / Ailurus fulgens / ZR         | 821- 4272            | 19/11/2021          | General            | A Records T                                                                                                                                                                                                                                                                                                                                                                                                                                                                                                                                                                                                                                                                                                                                                                                                                                                                                                                                                                                                                                                                                                                                                                                                                                                                                                                                                                                                                                                                                                                                                                                                                                                                                                                                                                                                                                                                                                                                                                                                                                                                                                                    | 11111 / Red panda / ZRS2             | - 4272            | 19/11/2021        |
| Clinical notes (8)                       | 1234s / Equus quagga qua             | ga ZRS21-14270       | 19/11/2021          | General            | Clinical notes (8)                                                                                                                                                                                                                                                                                                                                                                                                                                                                                                                                                                                                                                                                                                                                                                                                                                                                                                                                                                                                                                                                                                                                                                                                                                                                                                                                                                                                                                                                                                                                                                                                                                                                                                                                                                                                                                                                                                                                                                                                                                                                                                             | 12345 / Quagga (extinct 18           | 72) / ZRS21-14270 | 19/11/2021        |
| Diagnoses & Procedures                   | □ 17/11/2021                         |                      |                     |                    | Diagnoses & Procedures     Prescriptions/Treatments                                                                                                                                                                                                                                                                                                                                                                                                                                                                                                                                                                                                                                                                                                                                                                                                                                                                                                                                                                                                                                                                                                                                                                                                                                                                                                                                                                                                                                                                                                                                                                                                                                                                                                                                                                                                                                                                                                                                                                                                                                                                            | ∃ 17/11/2021                         |                   |                   |
| Prescriptions/Treatments     Samples (4) | 11111 / Allurus fulgens / ZR:        | \$21. 4272           | 17/11/2021          | General            | Samples (4)                                                                                                                                                                                                                                                                                                                                                                                                                                                                                                                                                                                                                                                                                                                                                                                                                                                                                                                                                                                                                                                                                                                                                                                                                                                                                                                                                                                                                                                                                                                                                                                                                                                                                                                                                                                                                                                                                                                                                                                                                                                                                                                    | 11111 / Red panda / ZRS21            | 4272              | 17/11/2021        |
| Complex (4)                              | □ 16/11/2021                         |                      | C 🛃 Tests & Results |                    | ∃ 16/11/2021                                                                                                                                                                                                                                                                                                                                                                                                                                                                                                                                                                                                                                                                                                                                                                                                                                                                                                                                                                                                                                                                                                                                                                                                                                                                                                                                                                                                                                                                                                                                                                                                                                                                                                                                                                                                                                                                                                                                                                                                                                                                                                                   |                                      |                   |                   |
| Anesthesia                               | 11111 / Allurus fulgens / ZR:        | 21 4272              | 16/11/2021          | General            | General Operation Second Secon | 11111 / Red panda / ZRS2             | 4272              | 16/11/2021        |
| Necropsy/Biopsy (1)                      | 11111 / Allurus fulgens / ZR         |                      | 16/11/2021          | 00:00 / 1          | Physiological measurements (1)                                                                                                                                                                                                                                                                                                                                                                                                                                                                                                                                                                                                                                                                                                                                                                                                                                                                                                                                                                                                                                                                                                                                                                                                                                                                                                                                                                                                                                                                                                                                                                                                                                                                                                                                                                                                                                                                                                                                                                                                                                                                                                 | 11111 / Red panda / ZRS2             | 4272              | 16/11/2021        |
| Physiological measurements (1)           | (1)                                  | 16/11/2021           |                     | Diagnostic imaging | 11111 / Red panda / ZRS2                                                                                                                                                                                                                                                                                                                                                                                                                                                                                                                                                                                                                                                                                                                                                                                                                                                                                                                                                                                                                                                                                                                                                                                                                                                                                                                                                                                                                                                                                                                                                                                                                                                                                                                                                                                                                                                                                                                                                                                                                                                                                                       | 4272                                 | 16/11/2021        |                   |
| Diagnostic imaging                       | 11111 / Allurus fulgens / ZR         | 521-4272             | 10/11/2021          | Clinical           |                                                                                                                                                                                                                                                                                                                                                                                                                                                                                                                                                                                                                                                                                                                                                                                                                                                                                                                                                                                                                                                                                                                                                                                                                                                                                                                                                                                                                                                                                                                                                                                                                                                                                                                                                                                                                                                                                                                                                                                                                                                                                                                                | A 10/11/2021                         |                   |                   |

You can set this for yourself by going to My Preferences  $\rightarrow$  Medical Preferences  $\rightarrow$  Dashboard Taxonomy, or your Local Admin can set the preference for the whole institution in Institution Preferences  $\rightarrow$  Medical Preferences  $\rightarrow$  Dashboard taxonomy.