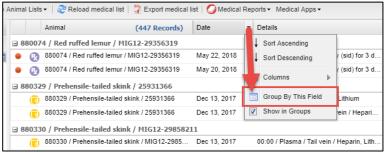

Note that the Prescriptions/ Treatment topic itself can be expanded to further filter your main dashboard display.

You can group the records in the dashboard by the Animal, Date or Responsible Staff columns by selecting the down arrow to the right of the topic and selecting the Group By This Field option.