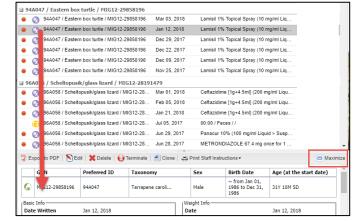

Global information serving conservation.

When a record is selected from the list, the lower center panel becomes a preview pane for the information recorded. To view the entire entry, select the Maximize button.

At the bottom of the Dashboard are the Searches for the various topics. Selecting one (here we selected Diagnosis & Procedures) will open a screen where you can select your desired filters for the topic. Remember to select the Reset button if you are running another search in the same module type to clear any recent filters selected.