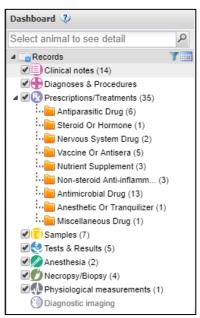

#### Navigating the Medical Dashboard

When you open the Medical Records module, the Medical Dashboard will display. The most recent entries will display in the middle. The left-hand side indicates how many of each type of record are included. Note how the icons allow you to easily spot different record types. You can easily find the Samples records by looking for the yellow Samples beaker icon. You can easily find the Tests & Results records by looking for the blue microscope icon.

The date range default is for the past 7 days but you can change it using the filter and calendar icons to the right of Records. In this example there is no animal in focus.

When an animal record is in focus, the date range defaults to the life of the animal. Using the filter and calendar icons, you can also adjust this to your desired date range. The left side controls the selection of the records you want to view. There are eight active topics you can select from. In the screen below we have checked to view all of the record types.