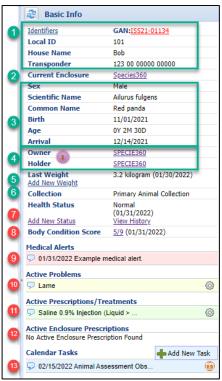

In addition, you can access the medical records directly from the Husbandry animal record.

When the animal medical record is in focus, the right side displays the Basic Information which shows a quick overview of the animal. The information is as of the current date. The information in the top half of the box (1-6) is sourced from the Husbandry module of ZIMS, and the lower half is sourced from the Medical module.

- Commonly used identifiers (Local ID, House Name etc.) will display first. You can click the 'Identifiers' link to see a full list of identifiers and details, or click the GAN to navigate to the animal record.
- 2. The Current Enclosure is a hyperlink which will take you to the Enclosure record.
- 3. Sex, Taxonomy, Birth Date, Age and Arrival are displayed.
- 4. The Owner and Holder are hyperlinks which will take you to the Institution record. The number in the medallion indicates the number of institutions that have held the animal. Selecting it displays a graph of shared records.
- 5. The Last Weight shows the last weight entered fo this animal. It may be sourced from the Husbandry module or it may have been entered directly into the Medical module. The Unit of Measure will always be the UOM selected in your Preferences, regardless of what UOM was entered for the weight, and converted

It is the mission of Species360 to facilitate international collaboration in the collection and sharing of information on animals and their environments for zoos, aquariums and related organizations.

if required. You can quickly add a new weight by clicking the Add New Weight hyperlink.

- 6. Collection helps indicate how the animal is managed in ZIMS for Husbandry, whether in the main animal collection, or a local quarantine collection.
- 7. The <u>Health Status</u> shows the most recent Health Status recorded. You can quickly add a new Health Status, or view the full Health Status history for this record by clicking on the hyperlinks or add a new health status by clicking on the + option:

- 8. <u>Body Condition Score</u> shows the most recent Body Condition Score. You can click on the score to see the full history for this record and add a new score.
- 9. Medical Alerts are a special type of <u>clinical note</u> that contain critical information regarding the animal. The Note Types appear when you select Notes/Examinations/Report Entry. These Alerts are different than the Animal Alerts in the Husbandry Calendar as they usually indicate on-going Alerts for the care of the animal. Hover over the left side bubble to see an active link to the full text of the Alert.
- Active Problems are currently unresolved medical issues (see <u>Diagnosis and</u> <u>Procedures</u>) for this animal. Hover over the left side bubble to see more details. Click on the wheel icon to Edit the record, associate it with other records, resolve the problem, or delete the problem.
- 11. Active <u>Treatments/Prescriptions</u> are those that are currently active or on-going for the animal. Use the wheel icon to Edit, Terminate, Close or Delete the treatment.
- 12. Active <u>Enclosure Prescriptions</u> are active prescriptions which have been assigned to the enclosure, for example water treatments for a tank of fish.
- 13. <u>Calendar Tasks</u> allow you to see scheduled calendar events such as medical procedures, sample collection or treatment for this animal/group.