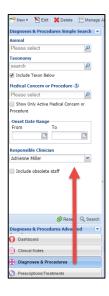

At the bottom of the Dashboard are the Searches for the various topics. Selecting one (here we selected Diagnosis & Procedures) will open a screen where you can select your desired filters for the topic. Remember to select the Reset button if you are running another search in the same module type to clear any recent filters selected.