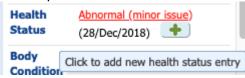

- 6. Collection helps indicate how the animal is managed in ZIMS for Husbandry, whether in the main animal collection, or a local quarantine collection.
- 7. The <u>Health Status</u> shows the most recent Health Status recorded. You can quickly add a new Health Status, or view the full Health Status history for this record by clicking on the hyperlinks or add a new health status by clicking on the + option: